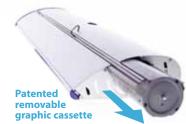

### **Expand QuickScreen 3**

Changeable graphic cassette

#### **Expand QuickScreen 3**

The Expand QuickScreen 3 is the market's smartest retractable banner stand, embodying elegance, functionality and quality. Its **patented** design is not only unique and attractive, but adds an extra dimension of exclusivity and thereby strengthens the impact of your message. This marketing tool is an ideal instrument to use for marketing your products and services wherever your target group may be. Our Expand QuickScreen 3 has a silver finish and offers 7 different colored end caps: amber, green, transparent, red, grey, blue and chrome. The **patented**, ingenious system of separate graphic cassettes makes it easy for you to change your message. An optional spot light is also available as an accessory to enhance your message. The Expand QuickScreen 3 weighs less than 11 lbs. and comes in a practical nylon bag.