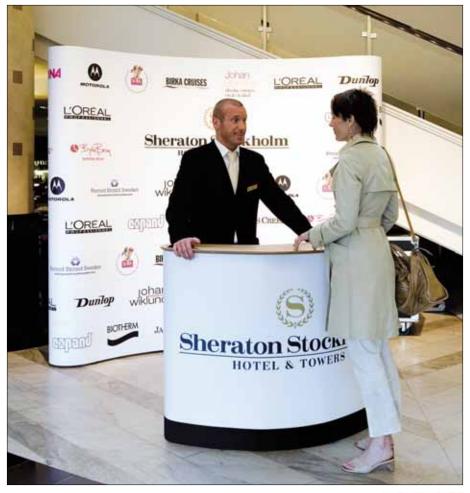

### Expand 2000

Pop up display with endless configurations - Curved, Straight or Custom

#### Expand 2000

With the Expand 2000, it's easy to display your message wherever your customers may be. Our Expand 2000 is an extremely easy-to-handle system that can be set up in less than 10 minutes – and you don't even need tools. Its large display area ensures maximum impact for your message and images – in any environment. Lighting is also available as an accessory to enhance your message even more. The Expand 2000 is an effective tool for getting close to your target group – anywhere, in any situation.