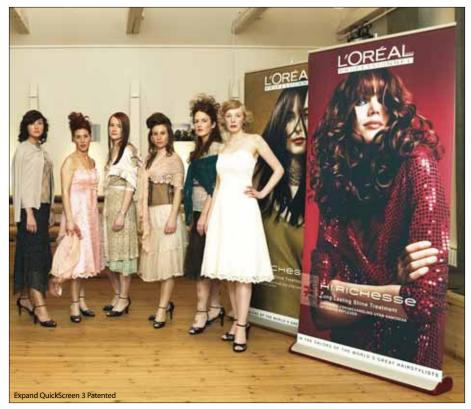

### **Expand QuickScreen 3**

Changeable graphic cassette

#### **Expand QuickScreen 3**

The Expand QuickScreen 3 is the market's smartest retractable banner stand, embodying elegance, functionality and quality. Its **patented** design is not only unique and attractive, but adds an extra dimension of exclusivity and thereby strengthens the impact of your message. This marketing tool is an ideal instrument to use for marketing your products and services wherever your target group may be. Our Expand QuickScreen 3 has a silver finish and offers 7 different colored end caps: amber, green, transparent, red, grey, blue and chrome. The **patented**, ingenious system of separate graphic cassettes makes it easy for you to change your message. An optional spot light is also available as an accessory to enhance your message. The Expand QuickScreen 3 weighs less than 11 lbs. and comes in a practical nylon bag.