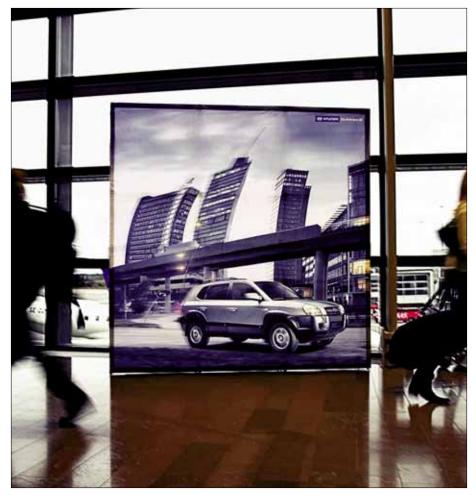

### Expand XStand

Economical campaign solution

### **Expand XStand**

The Expand XStand is an outstanding marketing display that combines function with attractive design and cost-efficiency. It is the ideal option when you want to use a large number of displays to make maximum impact, for example in campaigns and product launches. The Expand XStand weighs only 1 lb. and does not have loose pieces so it can be assembled in less than a minute. The unique, patented image fasteners eliminate the need for grommets. Its lightness enables it to be distributed simply and at low cost to many different locations, while the image is easy to replace for new campaigns. Our Expand XStand helps you get your message across wherever your target group may be, in several places at once. Combine the Expand XStand with an offset print for an unbeatable value at 500 units or more.

Standard Sizes: 24" x 63", 26" x 71" and 32" x 71" (60 x 160cm, 65 x 180 cm and 80 x 180 cm).