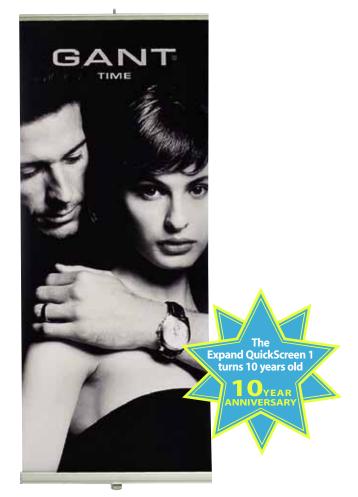

### **Expand QuickScreen 1**

The original retractable display

#### Expand QuickScreen 1

When the Expand QuickScreen 1 was introduced in 1997, it set a new standard for portable marketing. Never before had it been so easy to present a message. The retractable banner stand, launched then for the first time, is still just as effective today and can easily be set up in no more than 30 seconds. The Expand QuickScreen 1 weighs less than 12 lbs. and is delivered complete in a padded nylon bag, making it extremely easy to carry. The Expand QuickScreen 1 is available in a black or silver finish. An optional spotlight is available to illuminate your message.