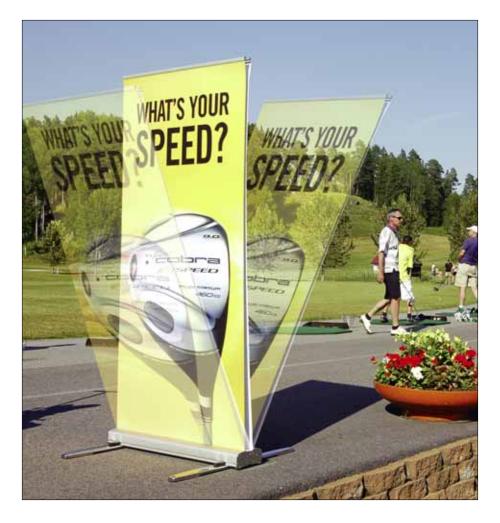

#### Expand QuickScreen 1

When the Expand QuickScreen 1 was introduced in 1997, it set a new standard for portable marketing. Never before had it been so easy to present a message. The retractable banner stand, launched then for the first time, is still just as effective today and can easily be set up in no more than 30 seconds. The Expand QuickScreen 1 weighs less than 12 lbs. and is delivered complete in a padded nylon bag, making it extremely easy to carry. The Expand QuickScreen 1 is available in a black or silver finish. An optional spotlight is available to illuminate your message.