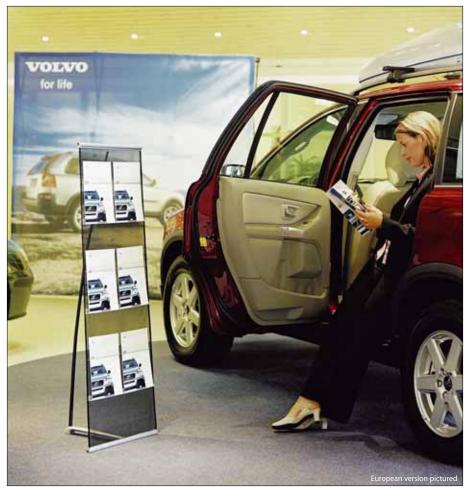

### **Expand BrochureHolder**

Literature stand to accompany your display

### Expand BrochureHolder

The Expand BrochureHolder is a stylish and practical brochure stand that effectively displays your brochure material. The design is timeless and fits most environments. The Expand BrochureHolder is light, comes in a nylon bag, is easy to set up and ready to use in less than a minute. We offer a four pocket and eight pocket version. An optional spotlight is available to illuminate your message.

At the right, you will see the special two pocket Expand BrochureHolder with a graphic panel. This version has two pockets for holding 8  $\frac{1}{2}x$  11" literature and the ability to hold a graphic panel that measures 19  $\frac{1}{16}$ " (50 cm) wide by 36  $\frac{5}{6}$ " (93 cm) high.

Two pocket Expand BrochureHolder with graphic panel

Width: 10 1/4" (27 cm) or 19 11/16" (50 cm). Height: 53 15/16" (136 cm).