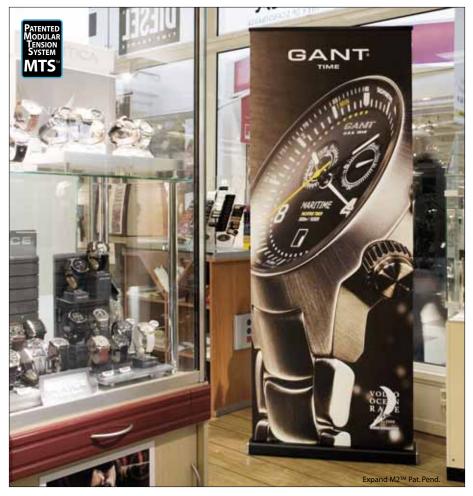

### **Expand MediaScreen 2**

Attractive, double-sided, retractable display

### **Expand MediaScreen 2**

The Expand MediaScreen 2 consists of two retractable banner stands in one, making it twice as effective, since your message is displayed on both the front and the back. It is particularly useful in airports, hotel lobbies, banks, etc., where it allows you the flexibility of communicating your message in two directions. The Expand MediaScreen 2 includes clamping profiles which holds most materials, attaches to the top of the pole and does not allow the pole to protrude above the image. Our Expand MediaScreen 2 is delivered in a practical nylon bag. Optional spotlights are available to illuminate your messages.