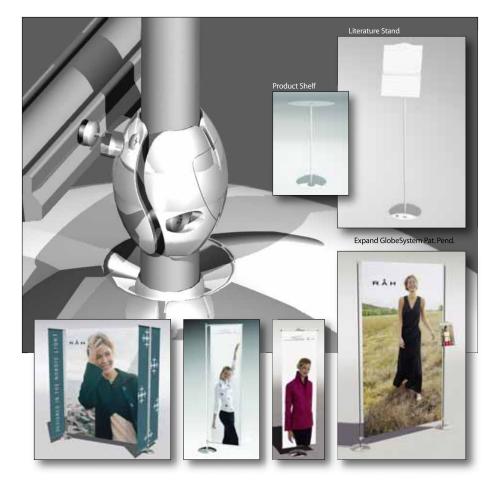

### Expand GlobeSystem

A high end, display system that is elegant and built to suit your up-scale display needs.

### Expand GlobeSystem

An elegant and functional system for the retail environment. With the Expand Globe System you can build elegant, custom graphic displays of any size or shape for shopping malls, restaurants, stores, showrooms and light product displays. Due to our patented design, it allows the addition of graphics with pole pockets, brochure holders and product shelves to meet your display needs. The variations are endless and only limited by your imagination.