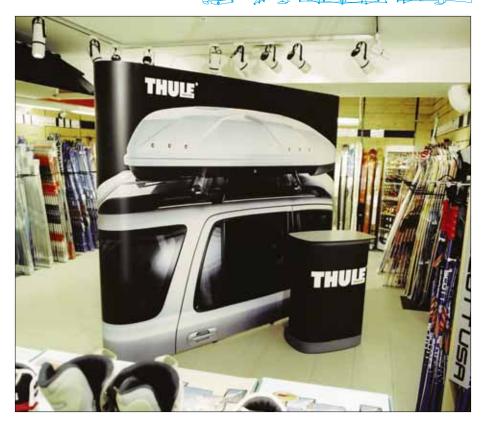

## **Expand Tower** 360 degrees of message surface

### **Expand Tower**

The Expand Tower is a highly effective medium for attracting a little extra attention. On a small floor surface, the exciting shape allows you to come up with different and creative solutions. Our Expand Tower helps you communicate your message effectively and is an excellent way of exposing your logotype. To add more emphasis to the message, there are also two optional lighting alternatives to choose from; backlit from within or light with traditional spotlights. The Expand Tower comes in a practical nylon bag.