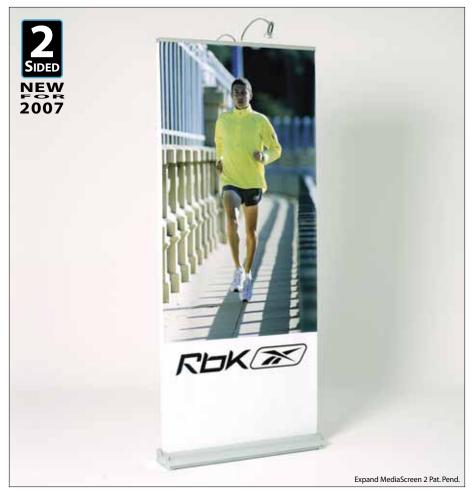

### **Expand MediaScreen 2**

Attractive, double-sided, retractable display

### **Expand MediaScreen 2**

The Expand MediaScreen 2 consists of two retractable banner stands in one, making it twice as effective, since your message is displayed on both the front and the back. It is particularly useful in airports, hotel lobbies, banks, etc., where it allows you the flexibility of communicating your message in two directions. The Expand MediaScreen 2 includes clamping profiles which holds most materials, attaches to the top of the pole and does not allow the pole to protrude above the image. Our Expand MediaScreen 2 is delivered in a practical nylon bag. Optional spotlights are available to illuminate your messages.