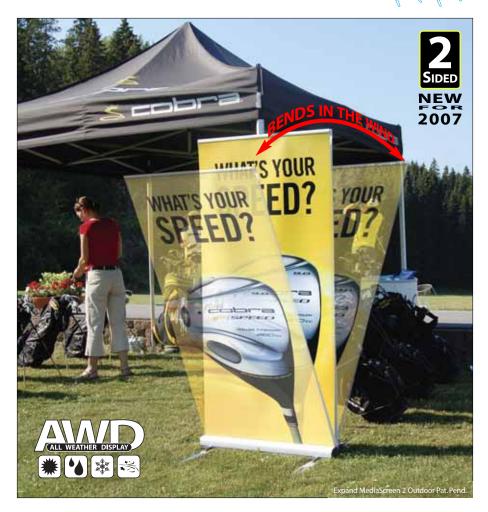

### **Expand MediaScreen 2 Outdoor**

World's first outdoor, portable retractable display

### Expand MediaScreen 2 Outdoor

The Expand MediaScreen 2 outdoor is a very functional outdoor product with attractive design. This is the first, fully portable double-sided, retractable display that can be used outdoors. The product is easy to carry and it only takes a minute to set up. The Expand MediaScreen 2 outdoor endures wind, rain and snow. Its high quality construction resists corrosion, UV-radiation and wear and tear by weather and wind. The Expand MediaScreen 2 outdoor can be used on most surfaces, such as snow, sand, grass and asphalt and is an effective means to get close to your target audience – everywhere and in all environments. The extra-strong, clamping profile holds most materials, attaches to the top of the pole and does not allow the pole to protrude above the image. The spring-loaded pole is designed to flex in the wind. Thanks to the extended stabilization feet and the spring-loaded pole, the graphic is allowed to flex while the base remains stable. With a 22 MPH wind, the graphic will flex to approximately a 60 degree angle.

Width: 33 7/16" (85 cm). Height: 70 7/8" (180 cm).