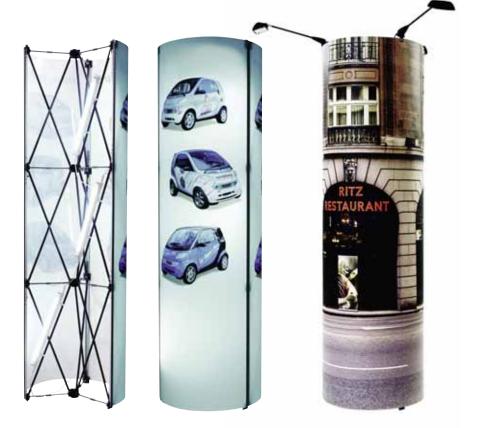

## **Expand Tower** 360 degrees of message surface

### **Expand Tower**

The Expand Tower is a highly effective medium for attracting a little extra attention. On a small floor surface, the exciting shape allows you to come up with different and creative solutions. Our Expand Tower helps you communicate your message effectively and is an excellent way of exposing your logotype. To add more emphasis to the message, there are also two optional lighting alternatives to choose from; backlit from within or light with traditional spotlights. The Expand Tower comes in a practical nylon bag.