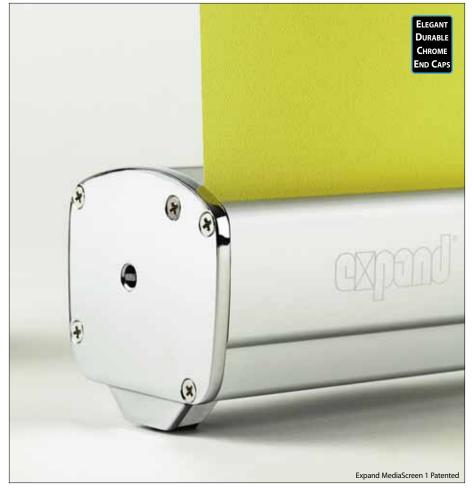

## **Expand MediaScreen 1** Elegant, durable, retractable display

### **Expand MediaScreen 1**

Expand MediaScreen 1 is a slim, user-friendly retractable display with an attractive design, which accommodates your need to easily and quickly set up your message. The telescopic pole makes it easy to adjust the height of your graphic. We have also created a clamping profile which holds most materials and attaches to the top of the pole and does not allow the pole to protrude above the image. If need be, it is easy to re-tension the spring mechanism. You can set up an Expand MediaScreen 1 in 30 seconds. It weighs less than 10 lbs (4.6 kg) and is delivered in a practical nylon bag for easy transport and storage. An optional spotlight is available to illuminate your message.