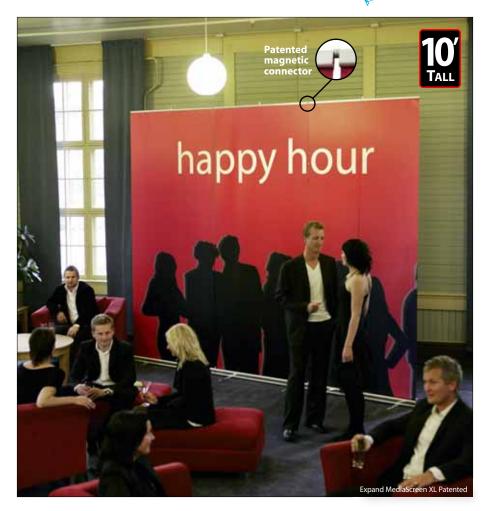

### Expand MediaScreen XL

Extra wide, extra tall retractable display

R

#### Expand MediaScreen XL

Expand MediaScreen XL is an extra wide, extra tall retractable display that is exceptionally suitable when your message needs to be seen from a distance. You can also easily create an even larger image by linking two or more displays, thanks to a magnetic connector at the top. Three displays, for example, provides an image that is 141<sup>3</sup>/<sub>4</sub>" (3.6 m) wide and up to 118 <sup>1</sup>/<sub>4</sub>" (3 m) high. Expand MediaScreen XL is perfect as a back drop for displaying logos, images, and marketing messages at trade shows, corporate meetings, press conferences and shopping centers. Thanks to the extra height, your message reaches above the competition's. You can assemble the Expand MediaScreen XL in less than a minute without tools or a ladder. It is delivered in a nylon bag for convenient and easy carrying and storage. Recommended Print Media: We recommend polyester, pvc, polypropylene or equivalent print materials – however not a material that is thicker than 12 mil. When connecting displays, laminated material may not give a satisfactory result as it sometimes has a tendency to curl on the edges.

Width: 47 ¼" (120 cm). Height: 78 ¾", 85 ¼", 98 ¾", or 118 ¼" (200, 218, 250 or 300 cm).

Expand M2<sup>™</sup> Easily change your message in the field