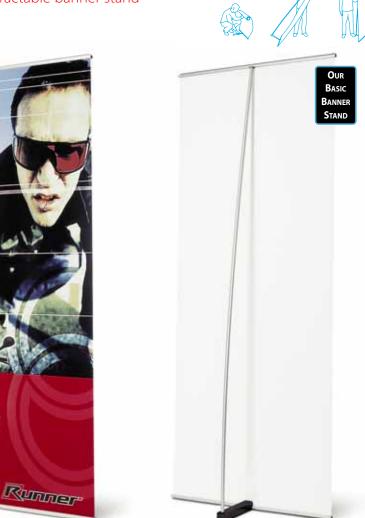

### **Expand QuickScreen 1**

The original retractable display

#### Expand QuickScreen 1

When the Expand QuickScreen 1 was introduced in 1997, it set a new standard for portable marketing. Never before had it been so easy to present a message. The retractable banner stand, launched then for the first time, is still just as effective today and can easily be set up in no more than 30 seconds. The Expand QuickScreen 1 weighs less than 12 lbs. and is delivered complete in a padded nylon bag, making it extremely easy to carry. The Expand QuickScreen 1 is available in a black or silver finish. An optional spotlight is available to illuminate your message.