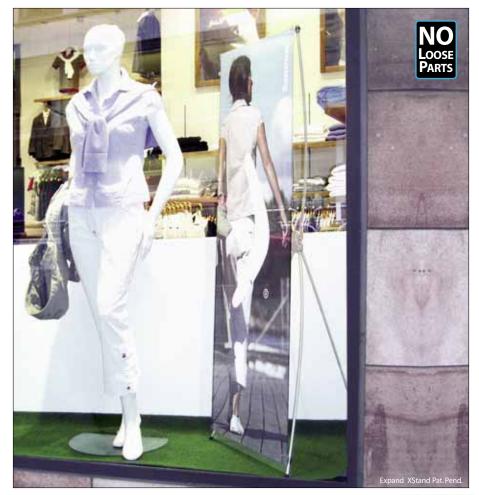

### Expand XStand

Economical campaign solution

### **Expand XStand**

The Expand XStand is an outstanding marketing display that combines function with attractive design and cost-efficiency. It is the ideal option when you want to use a large number of displays to make maximum impact, for example in campaigns and product launches. The Expand XStand weighs only 1 lb. and does not have loose pieces so it can be assembled in less than a minute. The unique, patented image fasteners eliminate the need for grommets. Its lightness enables it to be distributed simply and at low cost to many different locations, while the image is easy to replace for new campaigns. Our Expand XStand helps you get your message across wherever your target group may be, in several places at once. Combine the Expand XStand with an offset print for an unbeatable value at 500 units or more.

Standard Sizes: 24" x 63", 26" x 71" and 32" x 71" (60 x 160cm, 65 x 180 cm and 80 x 180 cm).