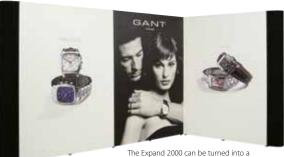

### Expand 2000

Pop up display with endless configurations - Curved, Straight or Custom

#### Expand 2000

With the Expand 2000, it's easy to display your message wherever your customers may be. Our Expand 2000 is an extremely easy-to-handle system that can be set up in less than 10 minutes – and you don't even need tools. Its large display area ensures maximum impact for your message and images – in any environment. Lighting is also available as an accessory to enhance your message even more. The Expand 2000 is an effective tool for getting close to your target group – anywhere, in any situation.

A podium and transport box all in one. It couldn't be easier. Your customers can gather around the sturdy podium during the day and when you're finished, you can quickly and easily turn it into a transport box capable of carrying both images and accessories. You can even use the podium as an extra display for matching images in smaller formats. The podium's wooden top is available in different kinds of wood and colors.

The Expand 2000 can be turned into a 10' x 8' display with optional hardware