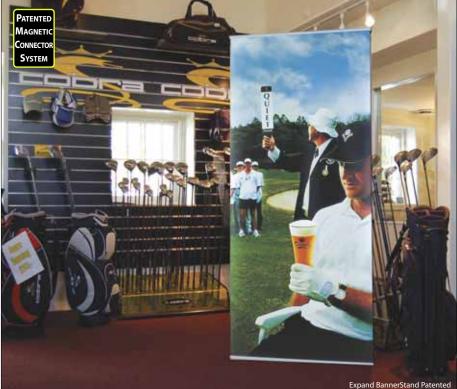

### Expand MediaScreen XL

Extra wide, extra tall retractable display

R

#### Expand MediaScreen XL

Expand MediaScreen XL is an extra wide, extra tall retractable display that is exceptionally suitable when your message needs to be seen from a distance. You can also easily create an even larger image by linking two or more displays, thanks to a magnetic connector at the top. Three displays, for example, provides an image that is 141<sup>3</sup>/<sub>4</sub>" (3.6 m) wide and up to 118 <sup>1</sup>/<sub>4</sub>" (3 m) high. Expand MediaScreen XL is perfect as a back drop for displaying logos, images, and marketing messages at trade shows, corporate meetings, press conferences and shopping centers. Thanks to the extra height, your message reaches above the competition's. You can assemble the Expand MediaScreen XL in less than a minute without tools or a ladder. It is delivered in a nylon bag for convenient and easy carrying and storage. Recommended Print Media: We recommend polyester, pvc, polypropylene or equivalent print materials – however not a material that is thicker than 12 mil. When connecting displays, laminated material may not give a satisfactory result as it sometimes has a tendency to curl on the edges.

Width: 47 ¼" (120 cm). Height: 78 ¾", 85 ¼", 98 ¾", or 118 ¼" (200, 218, 250 or 300 cm).

Expand M2<sup>™</sup> Easily change your message in the field